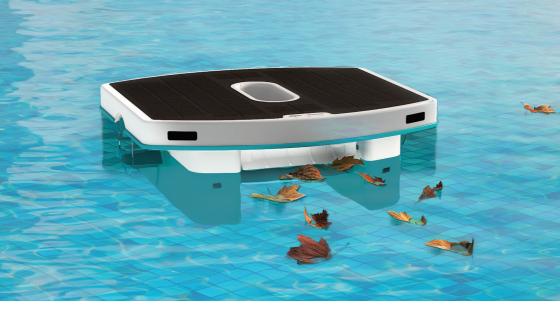

## Automated Solar-Powered Robotic Pool Skimmer

# Forget about the net

Experience effortless pool maintenance with **Skimmi** - the advanced yet user-friendly robotic pool skimmer.

Equipped with an automatic navigation algorithm and smart sensors, **Skimmi** safely paddles around your pool and collects leaves, and other debris.

### **Full Coverage**

Cleans the entire pool quickly, and removes debris that clings to walls.