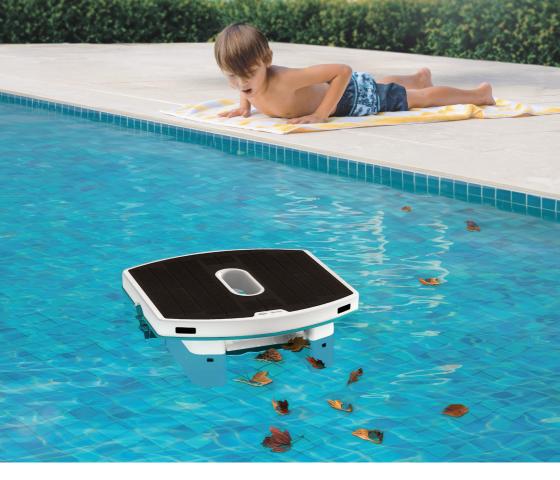

## Automated Solar-Powered Robotic Pool Skimmer

# Forget about the net

Experience effortless pool maintenance with **Skimmi** - the advanced yet user-friendly robotic pool skimmer.

Equipped with an automatic navigation algorithm and smart sensors, **Skimmi** safely paddles around your pool and collects leaves, and other debris.